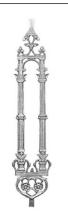

Balustrade Post & 90mm Cap

Type

Code

| 1050mm High | \$81.55  | \$108.70 |
|-------------|----------|----------|
| 1200mm High | \$92.40  | \$119.60 |
| 1400mm High | \$103.30 | \$130.45 |

Mill

P/Coated

Balustrade Post & Capital

3 Meter Length

| 1050mm High | \$147.58 | \$175.00 |
|-------------|----------|----------|
| 1200mm High | \$158.70 | \$185.90 |
| 1400mm High | \$169.60 | \$196.75 |

| Available Sizes        | Mill     | P/Coated  |
|------------------------|----------|-----------|
| 3 Meter Length         | \$80.00  | \$112.00  |
| 6 Meter Length         | \$160.00 | \$224.00  |
| Fixing Bracket - CB52A | \$7.65ea | \$11.99ea |
|                        | -        |           |
| 3 Meter Length         | \$60.00  | \$92.00   |
| 6 Meter Length         | \$120.00 | \$184.00  |
| Fixing Bracket - CB53A | \$7.65ea | \$11.99ea |
|                        | •        |           |