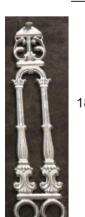

#### **Carmel Double Sided Diecast Newel**

(To match V34 Carmel Panel)

180 X 810mm - W/ Lugs 180 X 770mm - W/Out Lugs

Mill Finish: \$42.00 P/Coated: \$55.00

**N186** 

#### **Burnside Double Sided**

**Diecast Newel** 180 X 910mm Mill Finish: \$42.00 P/Coated: \$55.00

**Diecast Newel** 210 X 880mm Mill Finish: \$42.00 P/Coated: \$55.00

Huntley Double Sided | Sandsville Double Sided

Diecast Newel 165 X 835mm Mill Finish: \$42.00 P/Coated: \$55.00

**Inverell Double Sided** 

**Diecast Newel** 85 X 830mm Mill Finish: \$40.00 P/Coated: \$53.00