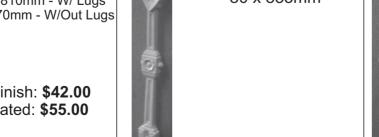

#### **Carmel Double Sided Diecast Newel**

(To match V34 Carmel Panel)

180 X 810mm - W/ Lugs 180 X 770mm - W/Out Lugs

Mill Finish: \$42.00 P/Coated: \$55.00

**N186** 