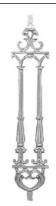

# CHATTERTON LACEWORK Pty Ltd. 2021 RETAIL CATALOGUE

**LACE** 

E-mail: orders@chatterton.com.au

43 Beverage Drive, Tullamarine VIC 3043

PH: 03 9330 4466 FAX: 03 9310 5788

Website: www.chatterton.com.au

| All prices are exclusive of GST         |       |            |             |         |          |
|-----------------------------------------|-------|------------|-------------|---------|----------|
| Product                                 | Code  | Туре       | Size        | Mill    | P/Coated |
| THE |       |            |             |         |          |
| Diecast                                 | AC04D | Corner     | 515 X 420mm | \$42.00 | \$54.00  |
|                                         | AF04D | Frieze     | 900 X 150mm | \$42.00 | \$54.00  |
| Birmingham - Double Sided               |       | 1          |             |         |          |
| Diecast                                 | AC 05 | Corner     | 450 X 400mm | \$37.00 | \$48.00  |
|                                         | AF 05 | Frieze     | 800 X 135mm | \$37.00 | \$48.00  |
| Barrington - Double Sided               |       |            |             |         |          |
| Diecast                                 | AC12L | Corner L/H | 325 X 305mm | \$42.00 | \$54.00  |
|                                         | AC12R | Corner R/H | 325 X 305mm | \$42.00 | \$54.00  |
| Galaxy - Single Sided                   | AF 12 | Frieze     | 755 X 110mm | \$42.00 | \$54.00  |
|                                         |       |            |             |         |          |
| Diecast                                 | AC 01 | Corner     | 400 X 400mm | \$22.10 | \$33.00  |
|                                         | AF 01 | Frieze     | 800 X 75mm  | \$20.10 | \$31.00  |
| Kensington - Double Sided               |       |            |             |         |          |
|                                         |       |            |             |         |          |
| Diecast                                 | AC 03 | Corner     | 535 X 425mm | \$53.30 | \$66.00  |
|                                         | AF 03 | Frieze     | 830 X 180mm | \$53.30 | \$66.00  |
| Bristol - Double Sided                  |       | 1          |             | 1       | 1        |
|                                         |       |            |             |         |          |
| Diecast                                 | AC 06 | Corner     | 607 X 447mm | \$82.00 | \$96.00  |
|                                         | AF 06 | Frieze     | 837 X 252mm | \$78.00 | \$92.00  |