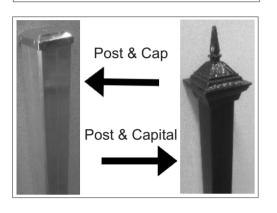

Balustrade Post & 90mm Cap

Type

Code

| 1050mm High | \$81.55  | \$108.70 |
|-------------|----------|----------|
| 1200mm High | \$92.40  | \$119.60 |
| 1400mm High | \$103.30 | \$130.45 |

Mill

P/Coated

Balustrade Post & Capital

3 Meter Length

| 1050mm High | \$147.58 | \$175.00 |
|-------------|----------|----------|
| 1200mm High | \$158.70 | \$185.90 |
| 1400mm High | \$169.60 | \$196.75 |

| Available Sizes        | Mill     | P/Coated  |
|------------------------|----------|-----------|
| 3 Meter Length         | \$80.00  | \$112.00  |
| 6 Meter Length         | \$160.00 | \$224.00  |
| Fixing Bracket - CB52A | \$7.65ea | \$11.99ea |
|                        | -        |           |
| 3 Meter Length         | \$60.00  | \$92.00   |
| 6 Meter Length         | \$120.00 | \$184.00  |
| Fixing Bracket - CB53A | \$7.65ea | \$11.99ea |
|                        | •        |           |