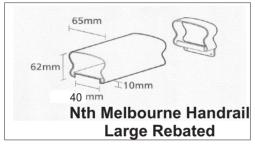

* 

Sandcast Newel 200 X 905mm Mill Finish: \$140.00

P/Coated: \$165.00

#### All prices are exclusive of GST

## Chatterton Handrail & Accessories

Size

#### **Product**





| DEC1 | Pyramid   | 35 X 580mm | \$31.55 | \$41.00 |
|------|-----------|------------|---------|---------|
| DEC2 | Circle    | 45 X 490mm | \$26.10 | \$36.00 |
| DEC3 | Lion Head | 55 X 560mm | \$51.10 | \$61.00 |

Balustrade Post & 90mm Cap

Type

Code

| 1050mm High | \$81.55  | \$108.70 |
|-------------|----------|----------|
| 1200mm High | \$92.40  | \$119.60 |
| 1400mm High | \$103.30 | \$130.45 |

Mill

P/Coated

Balustrade Post & Capital

3 Meter Length

| 1050mm High | \$147.58 | \$175.00 |
|-------------|----------|----------|
| 1200mm High | \$158.70 | \$185.90 |
| 1400mm High | \$169.60 | \$196.75 |







| Available Sizes        | Mill     | P/Coated  |
|------------------------|----------|-----------|
| 3 Meter Length         | \$80.00  | \$112.00  |
| 6 Meter Length         | \$160.00 | \$224.00  |
| Fixing Bracket - CB52A | \$7.65ea | \$11.99ea |
|                        | -        |           |
| 3 Meter Length         | \$60.00  | \$92.00   |
| 6 Meter Length         | \$120.00 | \$184.00  |
| Fixing Bracket - CB53A | \$7.65ea | \$11.99ea |
|                        | •        |           |

\$60.00



| То | Fit | 75mm | 1 |
|----|-----|------|---|

| QCAPITALS75<br>Set of 4 | To Fit 75mm<br>Round Section | \$90.00 | \$138.00 |
|-------------------------|------------------------------|---------|----------|
|-------------------------|------------------------------|---------|-----