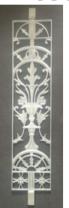

#### **Pocock Single Sided**

Diecast Panel 435 X 805mm - W/ Lugs Mill Finish: \$100.00 P/Coated: \$120.00

#### Victoria Single Sided

Diecast Panel 410 X 820mm - W/ Lugs Mill Finish: \$110.00 P/Coated: \$130.00 \*Also available in Sandcast\*

#### **Sunflower Single Sided**

Sandcast Panel 420 X 838mm - W/ Lugs Mill Finish: \$180.00 P/Coated: \$205.00

**V5** 

#### **Carlton Single Sided**

Diecast Panel 423 X 820mm - W/ Lugs Mill Finish: \$105.00 P/Coated: \$125.00 \*Also available in Sandcast\*

## **Maldon Single Sided**

Diecast Panel 440 X 820mm - W/ Lugs Mill Finish: \$100.00 P/Coated: \$119.60

**Grecian Lady Single Sided** 

Sandcast Panel 455 X 845mm - W/ Lugs Mill Finish: \$200.00 P/Coated: \$225.00