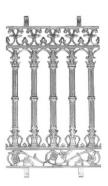

Balustrade Post & 90mm Cap

Type

Code

| 1050mm High | \$81.55  | \$108.70 |
|-------------|----------|----------|
| 1200mm High | \$92.40  | \$119.60 |
| 1400mm High | \$103.30 | \$130.45 |

Mill

P/Coated

Balustrade Post & Capital

3 Meter Length

| 1050mm High | \$147.58 | \$175.00 |
|-------------|----------|----------|
| 1200mm High | \$158.70 | \$185.90 |
| 1400mm High | \$169.60 | \$196.75 |

| Available Sizes        | Mill     | P/Coated  |
|------------------------|----------|-----------|
| 3 Meter Length         | \$80.00  | \$112.00  |
| 6 Meter Length         | \$160.00 | \$224.00  |
| Fixing Bracket - CB52A | \$7.65ea | \$11.99ea |
|                        | -        |           |
| 3 Meter Length         | \$60.00  | \$92.00   |
| 6 Meter Length         | \$120.00 | \$184.00  |
| Fixing Bracket - CB53A | \$7.65ea | \$11.99ea |
|                        | •        |           |