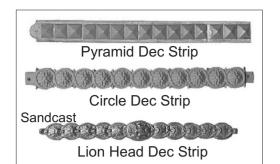

#### **Product**

| DEC1 | Pyramid   | 35 X 580mm | \$31.55 | \$41.00 |
|------|-----------|------------|---------|---------|
| DEC2 | Circle    | 45 X 490mm | \$26.10 | \$36.00 |
| DEC3 | Lion Head | 55 X 560mm | \$51.10 | \$61.00 |