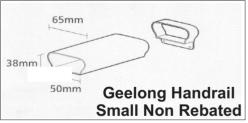

Sandcast Newel 200 X 905mm Mill Finish: \$140.00

P/Coated: \$165.00

#### All prices are exclusive of GST

## Chatterton Handrail & Accessories

Size

#### **Product**





| DEC1 | Pyramid   | 35 X 580mm | \$31.55 | \$41.00 |
|------|-----------|------------|---------|---------|
| DEC2 | Circle    | 45 X 490mm | \$26.10 | \$36.00 |
| DEC3 | Lion Head | 55 X 560mm | \$51.10 | \$61.00 |

Balustrade Post & 90mm Cap

Type

Code

| 1050mm High | \$81.55  | \$108.70 |
|-------------|----------|----------|
| 1200mm High | \$92.40  | \$119.60 |
| 1400mm High | \$103.30 | \$130.45 |

Mill

P/Coated

Balustrade Post & Capital

3 Meter Length

| 1050mm High | \$147.58 | \$175.00 |
|-------------|----------|----------|
| 1200mm High | \$158.70 | \$185.90 |
| 1400mm High | \$169.60 | \$196.75 |







| Available Sizes        | Mill     | P/Coated  |
|------------------------|----------|-----------|
| 3 Meter Length         | \$80.00  | \$112.00  |
| 6 Meter Length         | \$160.00 | \$224.00  |
| Fixing Bracket - CB52A | \$7.65ea | \$11.99ea |
|                        | -        |           |
| 3 Meter Length         | \$60.00  | \$92.00   |
| 6 Meter Length         | \$120.00 | \$184.00  |
| Fixing Bracket - CB53A | \$7.65ea | \$11.99ea |
|                        | •        |           |

\$60.00



| То | Fit | 75mm | 1 |
|----|-----|------|---|

| QCAPITALS75<br>Set of 4 | To Fit 75mm<br>Round Section | \$90.00 | \$138.00 |
|-------------------------|------------------------------|---------|----------|
|-------------------------|------------------------------|---------|-------