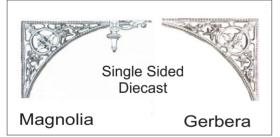

| AC10M | Magnolia | 340 X 500mm | \$58.70 | \$69.60 |
|-------|----------|-------------|---------|---------|
| AC10G | Gerbera  | 340 X 340mm | \$58.70 | \$69.60 |

Double Sided Diecast Manchester

| AC 02 | Corner | 535 X 435mm | \$80.00 | \$92.00 |
|-------|--------|-------------|---------|---------|
| AF 02 | Frieze | 175 X 830mm | \$75.00 | \$87.00 |